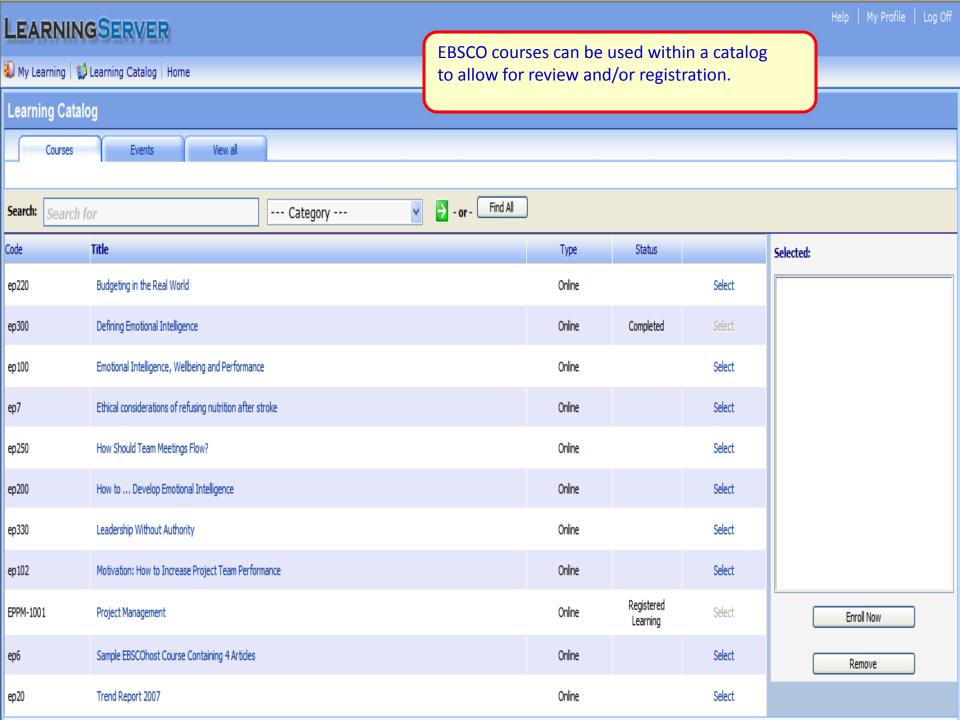

## LEARNINGSERVER

| - Ity Examing   W Examing Country   Notice |                                 |         |        |               |       |              | Econic        |              |  |
|--------------------------------------------|---------------------------------|---------|--------|---------------|-------|--------------|---------------|--------------|--|
| Grades                                     |                                 |         |        |               |       |              |               |              |  |
| Status Title                               |                                 | Attempt | Lesson | Overall Grade | Score | Elapsed Time | Activity date | Completed On |  |
| 0                                          | Budgeting in the Real World     | 1       |        |               |       |              |               |              |  |
| •                                          | Defining Emotional Intelligence | 1       |        |               |       |              |               |              |  |
|                                            |                                 |         |        |               |       |              |               |              |  |

| • | Defining Emotional Intelligence                                               | 1                                                                |           |     |                    |                    |                    |  |
|---|-------------------------------------------------------------------------------|------------------------------------------------------------------|-----------|-----|--------------------|--------------------|--------------------|--|
| 0 | Emotional Intelligence - Role Playing Workshop - Denver - Aug 12 2009 - 9:00a | 1                                                                |           |     |                    |                    |                    |  |
| • | ☐ Emotional Intelligence, Wellbeing and Performance                           | 1                                                                |           |     |                    |                    | 6/11/2009 11:48 AM |  |
|   | EI, Wellbeing and Performance                                                 | 1                                                                | Completed |     | 00hr, 00min, 04sec | 6/11/2009 11:48 AM |                    |  |
|   | Learning Resources                                                            | 1                                                                | Completed |     | 00hr, 02min, 34sec | 6/11/2009 11:48 AM |                    |  |
| 0 | How Should Team Meetings Flow?                                                | 1                                                                |           |     |                    |                    |                    |  |
| 0 | How to Develop Emotional Intelligence                                         | EBSCOhost SCORM content will pass the Following data to the LMS: |           |     |                    |                    |                    |  |
| 0 | Leadership Without Authority                                                  |                                                                  | 1. Status | te) |                    |                    |                    |  |

|   | EI, Wellbeing and Performance                        | 1 | Completed                                                                                              |    | 00hr, 00min, 04sec | 6/11/2009 11:48 AM |  |  |  |  |
|---|------------------------------------------------------|---|--------------------------------------------------------------------------------------------------------|----|--------------------|--------------------|--|--|--|--|
|   | Learning Resources                                   | 1 | Completed                                                                                              |    | 00hr, 02min, 34sec | 6/11/2009 11:48 AM |  |  |  |  |
| 0 | How Should Team Meetings Flow?                       | 1 |                                                                                                        |    |                    |                    |  |  |  |  |
| 0 | How to Develop Emotional Intelligence                |   | EBSCOhost SCORM content will pass the Following data to the LMS:                                       |    |                    |                    |  |  |  |  |
| 0 | Leadership Without Authority                         |   | Status (pass/fail, complete/incomplete) Elapsed Time                                                   |    |                    |                    |  |  |  |  |
| 0 | Motivation: How to Increase Project Team Performance |   |                                                                                                        | an |                    |                    |  |  |  |  |
| • |                                                      |   | Once usage data is passed to the LMS, it can be viewed in various LMS status, course and user reports. |    |                    |                    |  |  |  |  |
| 0 | Sample EBSCOhost Course Containing 4 Articles        |   | Consult your LMS administrator for details on Specific reports available                               |    |                    |                    |  |  |  |  |
| 0 | Trend Report 2007                                    |   |                                                                                                        |    |                    |                    |  |  |  |  |