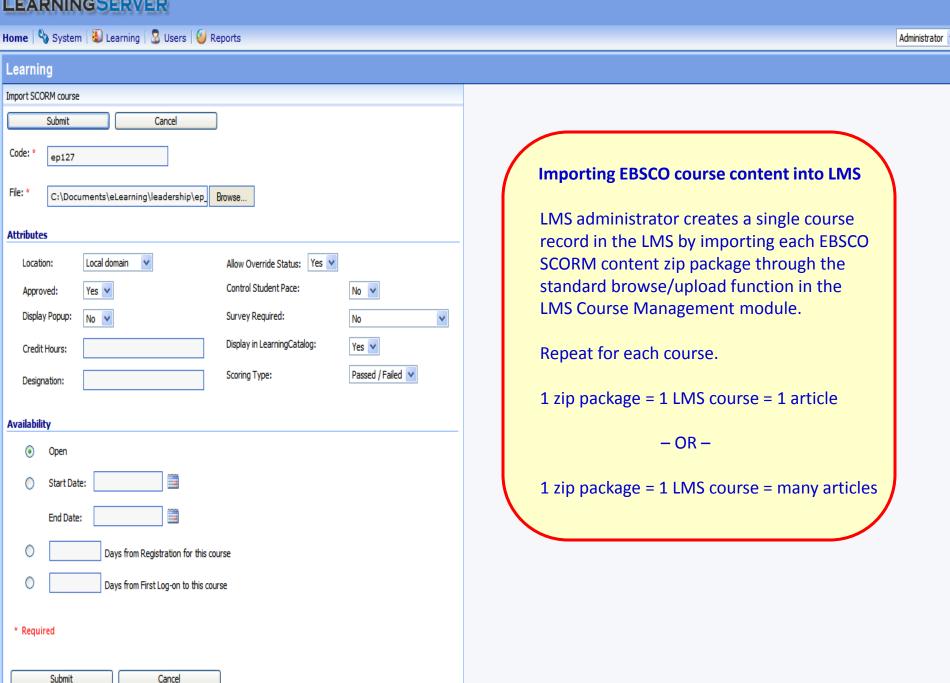

## LMS Integration Overview

## LMS Highlights

- EBSCOhost content is SCORM 1.2 compliant
- Have integrated with numerous LMS vendors including
  - Saba
  - SumTotal
  - Plateau
  - IntraLearn
  - Desire2Learn
- EBSCOhost content tracks course status and elapsed time
- SCORM content packages are created based on targeted mappings