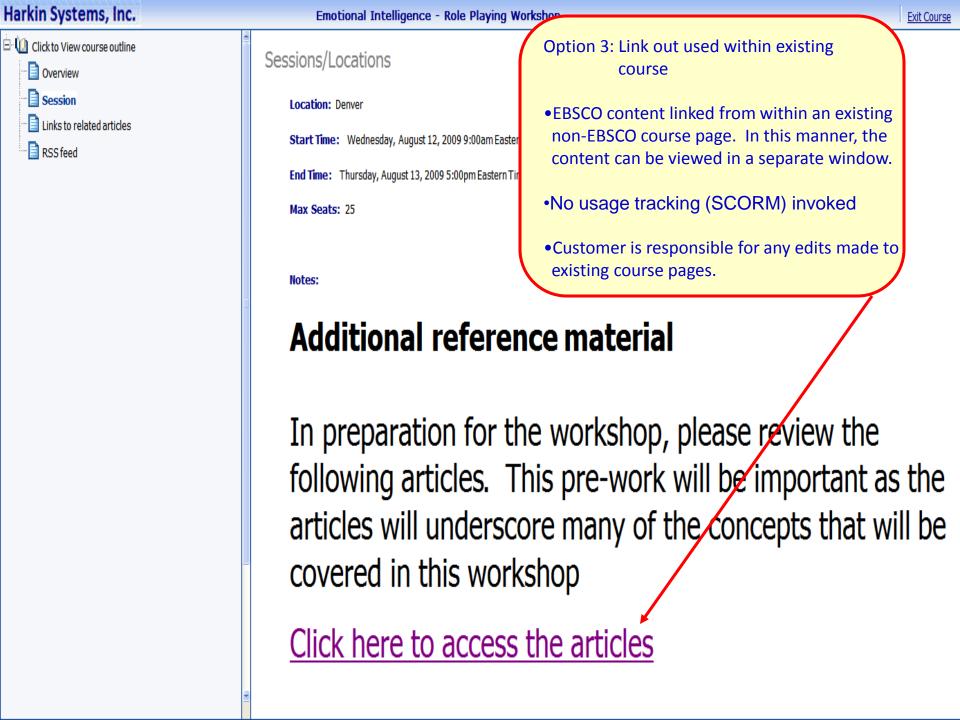

## LMS Integration Overview





## LMS Highlights

- EBSCOhost content is SCORM 1.2 compliant
- Have integrated with numerous LMS vendors including
  - Saba
  - SumTotal
  - Plateau
  - IntraLearn
  - Desire2Learn
- EBSCOhost content tracks course status and elapsed time
- SCORM content packages are created based on targeted mappings





## EBSCO SCORM Content Package



http://search.ebscohost.com/login.aspx?direct=true&db=bch&AN=2628915&site=ehost-live









## LEARNINGSERVER











| - Ity Examing   W Examing Country   Notice |                                 |         |        |               |       |              | Econic        |              |  |
|--------------------------------------------|---------------------------------|---------|--------|---------------|-------|--------------|---------------|--------------|--|
| Grades                                     |                                 |         |        |               |       |              |               |              |  |
| Status Title                               |                                 | Attempt | Lesson | Overall Grade | Score | Elapsed Time | Activity date | Completed On |  |
| 0                                          | Budgeting in the Real World