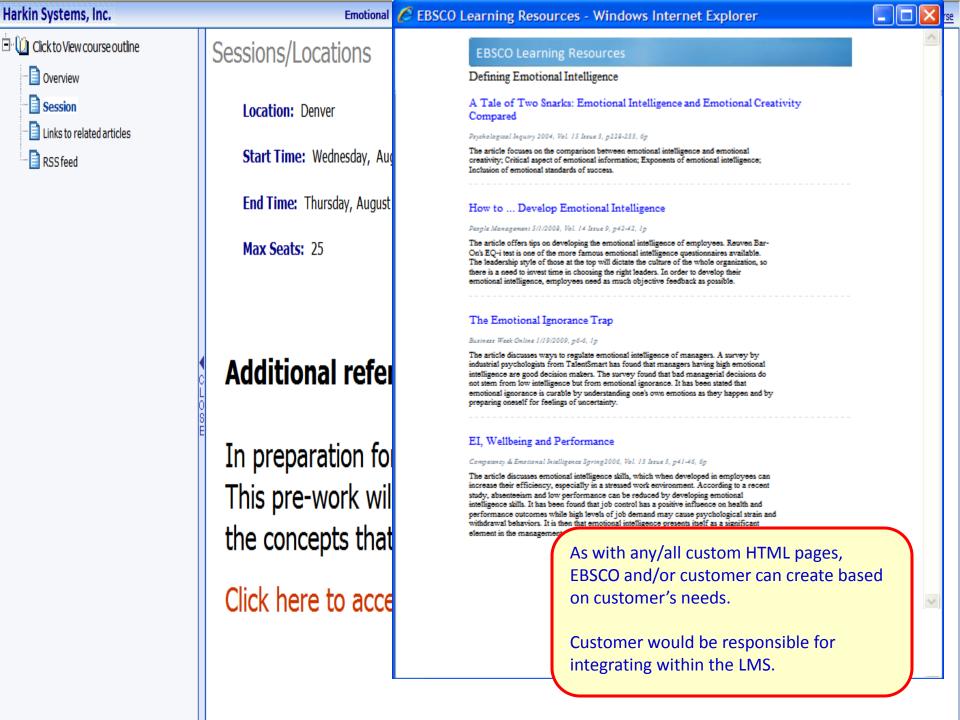

## LMS Integration Overview





## LMS Highlights

- EBSCOhost content is SCORM 1.2 compliant
- Have integrated with numerous LMS vendors including
  - Saba
  - SumTotal
  - Plateau
  - IntraLearn
  - Desire2Learn
- EBSCOhost content tracks course status and elapsed time
- SCORM content packages are created based on targeted mappings





## EBSCO SCORM Content Package



http://search.ebscohost.com/login.aspx?direct=true&db=bch&AN=2628915&site=ehost-live









## LEARNINGSERVER











| - Ity Examing   W Examing Country   Notice |                                 |         |        |               |       |              | Econic        |              |  |
|--------------------------------------------|---------------------------------|---------|--------|---------------|-------|--------------|---------------|--------------|--|
| Grades                                     |                                 |         |        |               |       |              |               |              |  |
| Status Title                               |                                 | Attempt | Lesson | Overall Grade | Score | Elapsed Time | Activity date | Completed On |  |
| 0                                          | Budgeting in the Real World