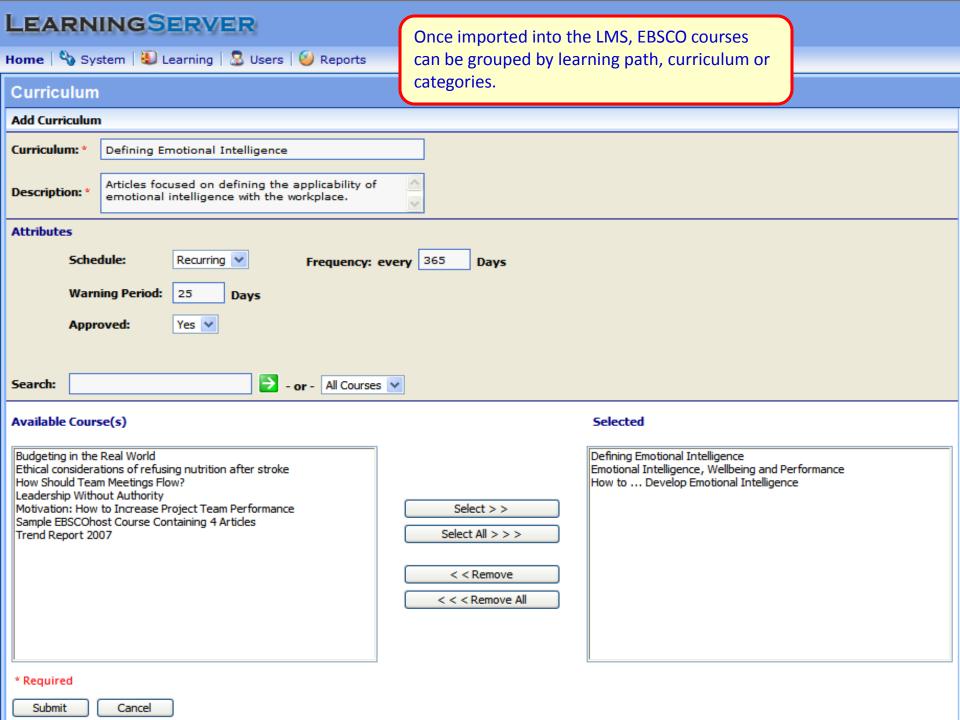

## LMS Highlights

- EBSCOhost content is SCORM 1.2 compliant
- Have integrated with numerous LMS vendors including
  - Saba
  - SumTotal
  - Plateau
  - IntraLearn
  - Desire2Learn
- EBSCOhost content tracks course status and elapsed time
- SCORM content packages are created based on targeted mappings