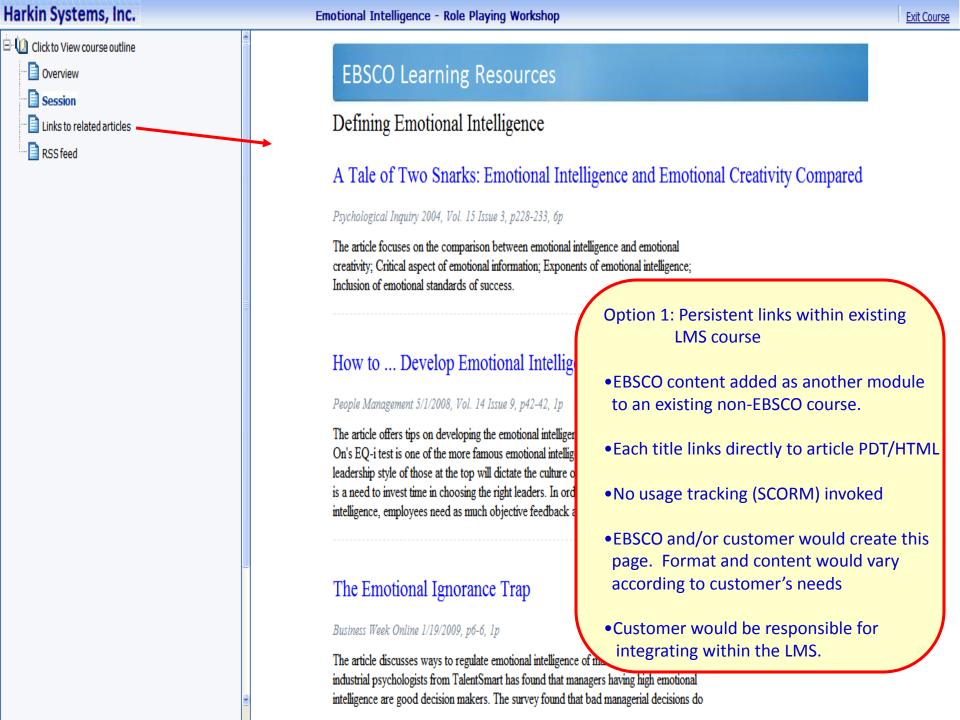

## LMS Integration Overview





## LMS Highlights

- EBSCOhost content is SCORM 1.2 compliant
- Have integrated with numerous LMS vendors including
  - Saba
  - SumTotal
  - Plateau
  - IntraLearn
  - Desire2Learn
- EBSCOhost content tracks course status and elapsed time
- SCORM content packages are created based on targeted mappings





## EBSCO SCORM Content Package



http://search.ebscohost.com/login.aspx?direct=true&db=bch&AN=2628915&site=ehost-live









## LEARNINGSERVER











| - Ity Examing   W Examing Country   Notice |                                 |         |        |               |       |              | Econic        |              |  |
|--------------------------------------------|---------------------------------|---------|--------|---------------|-------|--------------|---------------|--------------|--|
| Grades                                     |                                 |         |        |               |       |              |               |              |  |
| Status Title                               |                                 | Attempt | Lesson | Overall Grade | Score | Elapsed Time | Activity date | Completed On |  |
| 0                                          | Budgeting in the Real Wo